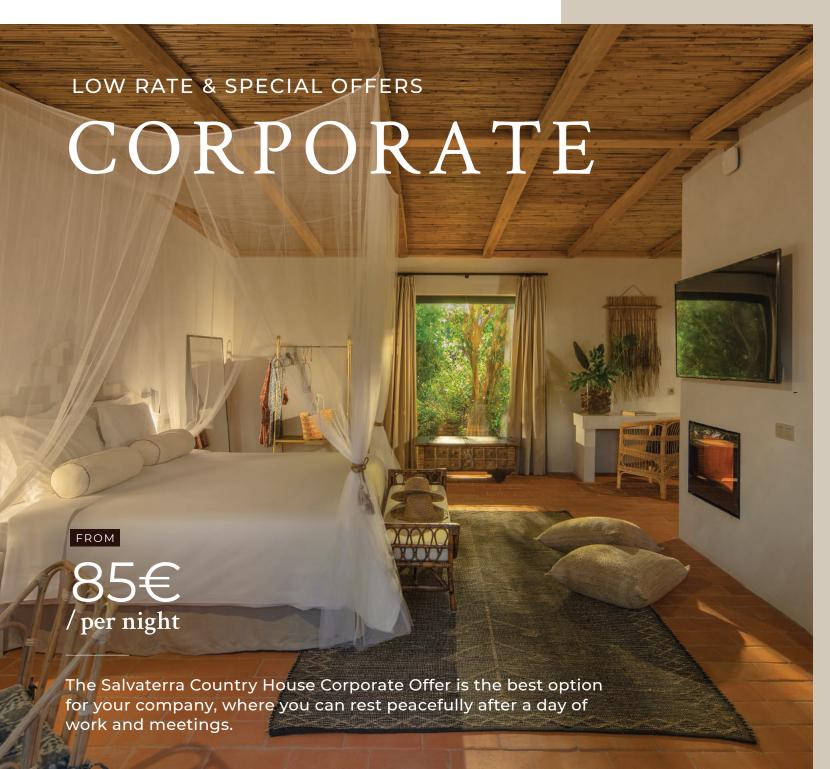

# ENJOY BUSINESS

#### **FEATURES**

- Working Desk
- Premium Quality Coffee / Tee Facilities
- Multilingual Personal
- Walk-In Shower
- LED TV with Smart TV, Netflix, 120 International's & Local TV Channels
- Electronic Safe
- Air Conditioning
- Fax / Photocopying
- Fully Equipped Bar

- Private Terrace
- Fireplace
- Bathtub
- Luxury Organic Cosmetic

## INCLUDED

- Continental Breakfast
- Free parking
- Free Full Speed Wi-Fi
- Free use of Spa Facilities : Sauna & Turkish Bath, Exterior Hot Tub & Swimming Pool