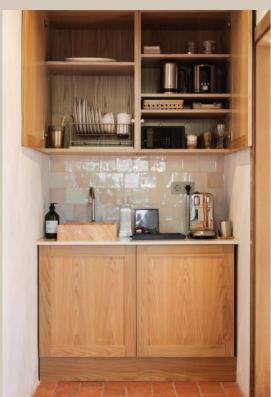

#### **FEATURES**

- Working Desk
- Premium Quality Coffee / Tee Facilities
- Multilingual Personal
- Walk-In Shower
- LED TV with Smart TV, Netflix, 120 International's & Local TV Channels
- Electronic Safe
- Air Conditioning
- Fax / Photocopying
- Fully Equipped Bar